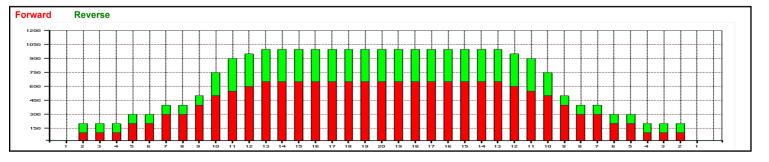

## MaxMunich BM2017 42 Feet

Oil Per Board: 50 mu Oil Pattern Distance: 42 Feet Volume Oil Total: 25.2 mL **Total Boards Crossed:** 504 Boards Forward Oil Total: 16.45 mL **Reverse Oil Total:** 8.75 mL 175 Boards Forward Boards Crossed: 329 Boards Reverse Boards Crossed:

## MaxMunich BM2017 42 Feet

Oil Per Board: 50 mu Oil Pattern Distance: 42 Feet Volume Oil Total: 25.2 mL Total Boards Crossed: 504 Boards Forward Oil Total: 16.45 mL **Reverse Oil Total:** 8.75 mL Forward Boards Crossed: 329 Boards Reverse Boards Crossed: 175 Boards