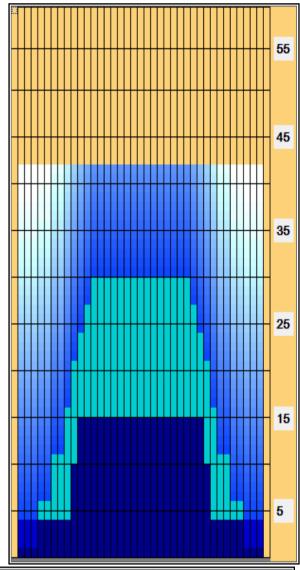

Length of patterns:

See graphs for overhead view on conditioning patterns and volume of oil.

Enter any additional tournament information here, number of players, tournament type, sr rules, format etc.

Technician Name, Technical Delegate Name of Event