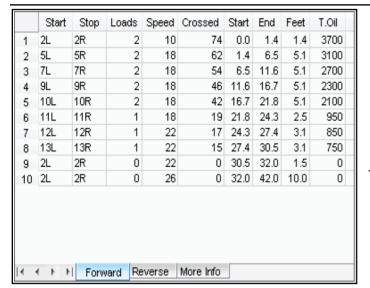

## MaxMunich BM2017 42 Feet

Oil Per Board: 50 mu Oil Pattern Distance: 42 Feet Volume Oil Total: 25.2 mL **Total Boards Crossed:** 504 Boards Forward Oil Total: 16.45 mL **Reverse Oil Total:** 8.75 mL 175 Boards Forward Boards Crossed: 329 Boards Reverse Boards Crossed:

## MaxMunich BM2017 42 Feet

Oil Per Board: 50 mu Oil Pattern Distance: 42 Feet Volume Oil Total: 25.2 mL Total Boards Crossed: 504 Boards Forward Oil Total: 16.45 mL **Reverse Oil Total:** 8.75 mL Forward Boards Crossed: 329 Boards Reverse Boards Crossed: 175 Boards